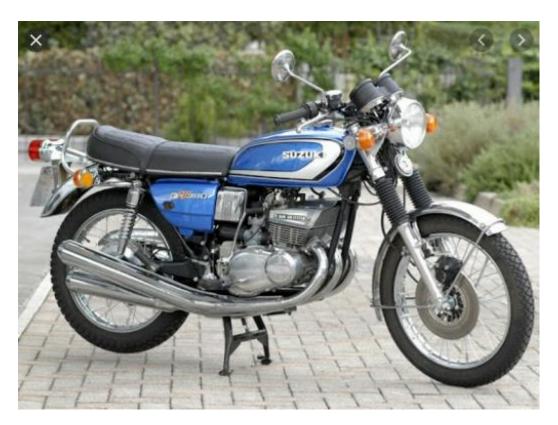

Name: Roy Wills Profile Date: January 2021

Born: October 1952 in St. Catherine's, Ontario

Voted in to the WCMC in 2015.

First Bike: 380 Suzuki Triple

Current Bikes: 2012 Harley Tri Glide.

Bikes owned: 380 Suzuki Triple, Yamaha Venture Royale, Yamaha Maxim 1100,

Kawasaki Z1R, Harley 2008 Electra Glide and 2012 Harley Tri Glide.

380 Suzuki

I joined the club for the camaraderie and the love of Motorcycles.

I spent 11 years with the Canadian Airborne, Parachute outfit. I joined in 1970. I did 64 jumps. The last one went bad and I had a 75 foot drop and was dragged a mile by my chute. Once I healed, I then became a Provincial Jail Guard in Winnipeg, then studied and became a Probation Officer before taking early retirement.